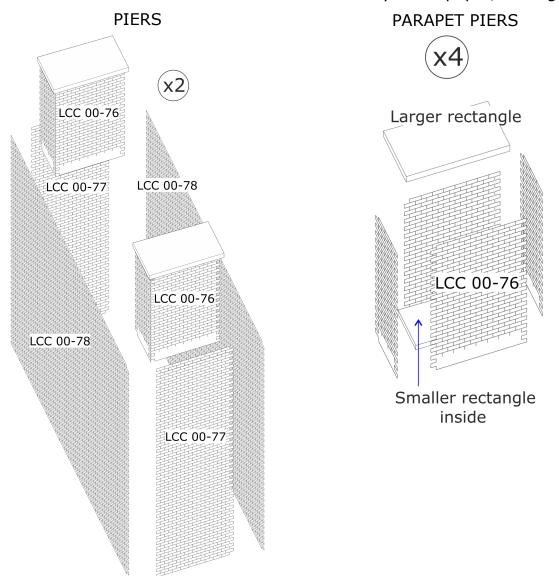

## LCC Modelling System

B 00-23 Bundle: iron and brick bridge

Bundle contains:

- 4x LCC 00-76
- 4x LCC 00-77
- 4x LCC 00-78
- 1x LCC 00-85
- 2x LCC 00-87
- 4x LCC 00-88

This kit contains elements which can be used to build an iron and brick bridge.

## All drawings are not in scale.

LCC Modelling System is flexible and you can make easy modification. Please visit our website at <a href="https://www.lcut.co.uk">www.lcut.co.uk</a> to shop for additional LCC elements.