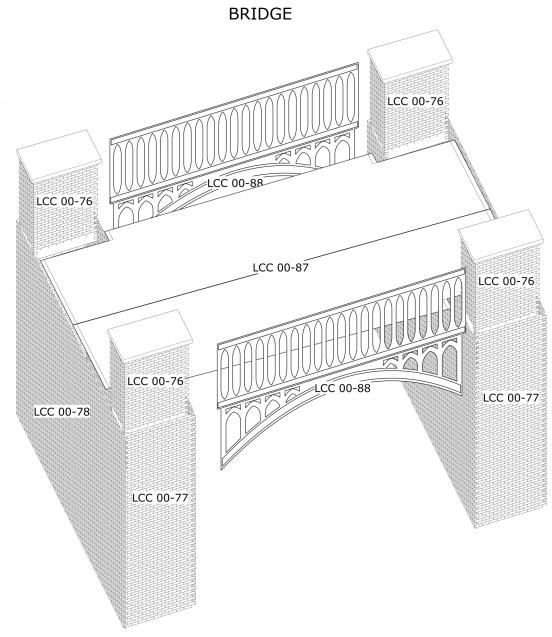

## LCC Modelling System

B 00-23 Bundle: iron and brick bridge

Bundle contains:

- 4x LCC 00-76
- 4x LCC 00-77
- 4x LCC 00-78
- 1x LCC 00-85
- 2x LCC 00-87
- 4x LCC 00-88

This kit contains elements which can be used to build an iron and brick bridge.

To build a double road deck version of this bridge you can purchase LCC 00-89 and use them instead LCC 00-78. Also do not trim the deck.

For more instruction go to manual which you can download form our website <a href="https://www.lcut.co.uk">www.lcut.co.uk</a>

## All drawings are not in scale.

LCC Modelling System is flexible and you can make easy modification. Please visit our website at <a href="https://www.lcut.co.uk">www.lcut.co.uk</a> to shop for additional LCC elements.