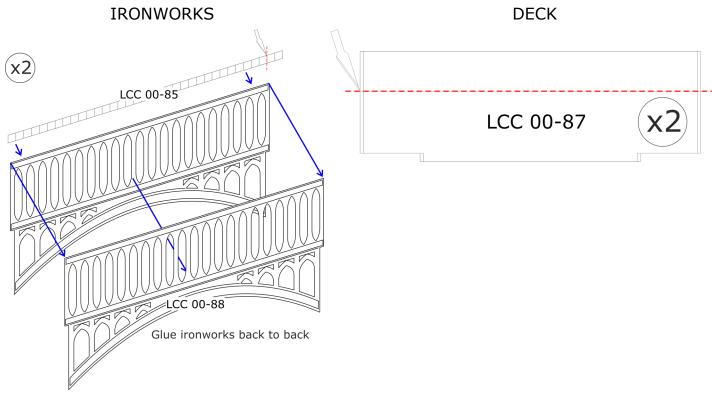

## LCC Modelling System

B 00-23 Bundle: iron and brick bridge

Bundle contains:

- 4x LCC 00-76
- 4x LCC 00-77
- 4x LCC 00-78
- 1x LCC 00-85
- 2x LCC 00-87
- 4x LCC 00-88

This kit contains elements which can be used to build an iron and brick bridge.

## All drawings are not in scale.

LCC Modelling System is flexible and you can make easy modification. Please visit our website at <a href="https://www.lcut.co.uk">www.lcut.co.uk</a> to shop for additional LCC elements.

We recommend PVA or any other paper/wood glue.